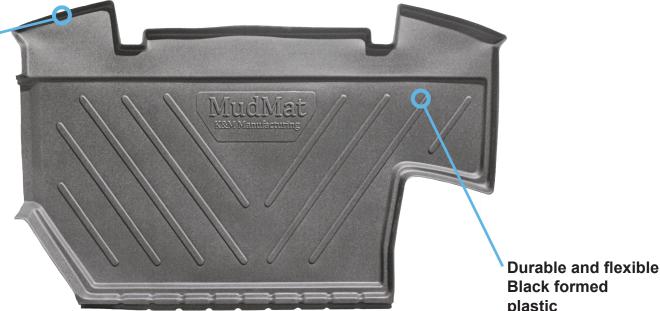

1" lip formed almost all the way around the perimeter

plastic

\*Note: Models with an optional foot throttle may have to modify MudMat for it to fit correctly. Will not work with any aftermarket items protruding through the floor mat (loader controls, hydraulic lines, etc.) without modification.

Fits on Top of Case IH® Part Number: 1340289C1

- Designed to work alongside OEM floor mat
- Main benefit is that this MudMat can be easily removed for regular cleaning
- Contains 1 piece
- Accent lines designed directionally making it easier to sweep floor
- Provides a non-slip surface while entering or exiting cab